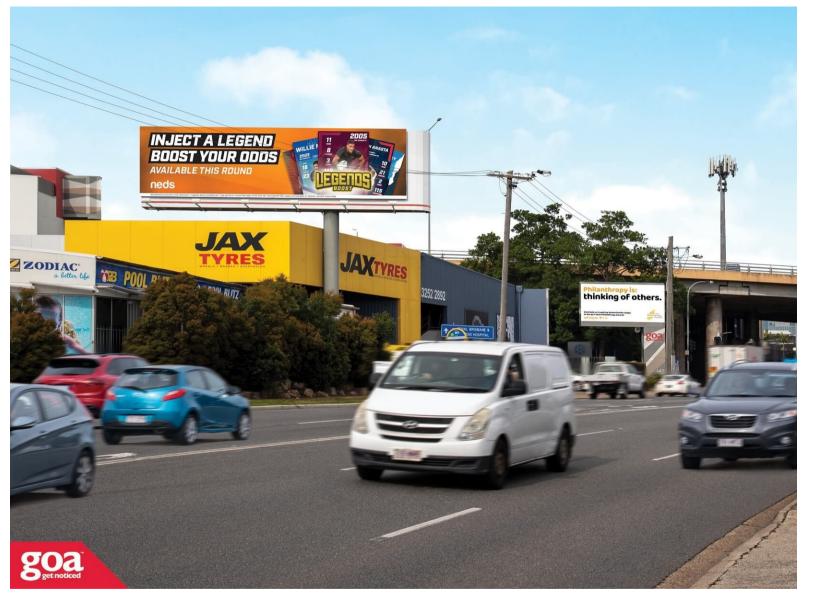

This CLASSIC SUPERSITE on Abbotsford Road which is one of Brisbane's major arterial roads. This impressive billboard is highly visible to traffic travelling inbound from Brisbane's inner north heading towards Brisbane's CBD or onto the Inner City Bypass and Clem7 Tunnel, carrying traffic to the east and south of Brisbane. With its prominent and elevated positioning this site is visible to a large volume of passing traffic and has a long viewing time on approach which extends during slow peak hour traffic. This billboard offers an opportunity to have an ALWAYS ON message in a high traffic area ensuring maximum exposure for your brand.